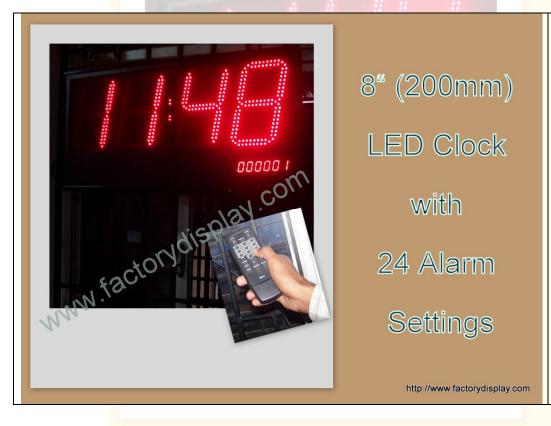

In this PDF we have highlighted the LED Alarm clock with 8" digits – - Programmable - with 24 alarm settings and provision to connect a hooter.

http://www.factorydisplay.com

Kamal & Co, 42, Mambalam High Road, T.Nagar, Chennai 600017. India Tel/Fax +91-44-28140814, 28140111, 28140222, 28140333, 28140444, 28140555

## Displays Time AND can be Programmed to give upto 24 Alarms in a Day

- Height of LED's 8" (200mm)
- Red colour Indoor Viewing
- Wall Mounting
- ❖ Time in "HH.MM" format 24 hr mode
- Edit Time with Hand held remote control
- Program upto 24 Alarms per Day
- Potential free Contacts on the board –
   Contacts close during Alarm time You can connect your hooter (less than 5A rating)
- Programmable contact (hooter) time.
- Full memory for all Alarms
- Works off 230V AC